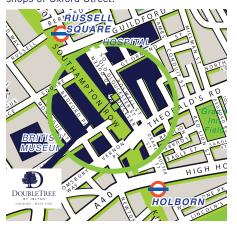

# **Out And About**

- Covent Garden 0.7 miles
- Leicester Square 0.9 miles
- Oxford Street 0.9 miles
- Piccadilly Circus 1.0 miles
- St Pauls Cathedral 1.3 miles
- London Eye 1.4 miles
- Houses of Parliament 1.6 miles

## Location

Our hotel is ideally located in London's historic Bloomsbury district, between Holborn and Russell Square Underground Stations. With great transport links, easily accessible by tube, rail and bus, you are never too far from where you want to be in London. Just a stone's throw from the British Museum and within walking distance to top attractions such as Covent Garden, the West End and the shops of Oxford Street.