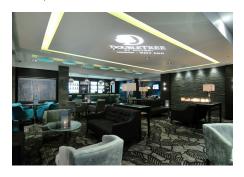

#### Bar92

Ideal for a light snack, Starbucks coffee or a refreshing glass of wine. Experience the relaxed atmosphere, free WiFi and friendly service.

Open from 7.00am