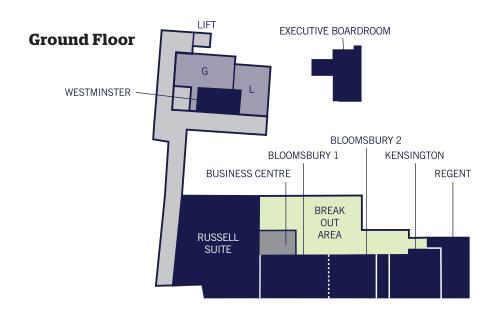

## DoubleTree by Hilton London - West End

Southampton Row, London, WC1B 4BH T: +44 (0) 20 7242 2828 F: +44 (0) 20 7831 9170 E: meetings@dtlondonwestend.com

www.dtlondonwestend.com

| NAME                    | AREA<br>(Sq M) | THEATRE | BOARDROOM | CLASSROOM | CABARET | U-SHAPE | HOLLOW<br>SQUARE | DINNER<br>DANCE | DINNER | INFORMAL |
|-------------------------|----------------|---------|-----------|-----------|---------|---------|------------------|-----------------|--------|----------|
| GROUND FLOOR            |                |         |           |           |         |         |                  |                 |        |          |
| Russell Suite           | 98             | 130     | 34        | 52        | 56      | 32      | 32               | 50              | 80     | 100      |
| <b>Bloomsbury Suite</b> | 88             | 80      | 44        | 46        | 48      | 44      | 48               | 40              | 50     | 60       |
| Bloomsbury 1            | 48             | 50      | 25        | 25        | 24      | 25      | 28               | -               | 30     | 50       |
| Bloomsbury 2            | 40             | 35      | 20        | 20        | 20      | 22      | 24               | -               | 24     | 40       |
| Kensington Suite        | 35             | 25      | 20        | 15        | 20      | 18      | 20               | -               | 20     | 40       |
| Regent Suite            | 26             | 20      | 10        | 8         | 8       | -       | -                | -               | 10     | -        |
| Westminster Suite       | 15             | 12      | 8         | -         | -       | -       | -                | -               | 8      | -        |
| Executive Roardmom      | _              | 15      | 10        | 8         | 8       | -       | _                | _               | 10     | 20       |