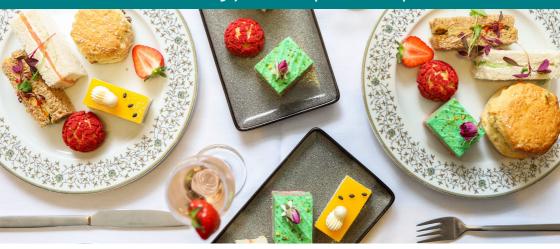

# Traditional Afternoon Tea

£32.00 per person

Served daily from 1.00pm to 4.00pm

## Assortment of Finger Sandwiches

Honey glazed ham and wholegrain mustard on white bread Cucumber and soft cheese on white bread (v) Scottish smoked salmon and cream cheese on wholemeal bread Roasted sweet pepper and houmous on wholemeal bread (v)

## Sultana & Plain Scones

Served with Cornish clotted cream and strawberry preserve (v)

### Sweet Treats & Cakes